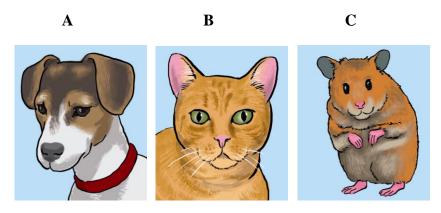

## **Question 1: From which track will the train to Darby leave?**

**Question 2: What pet will Tom get for his birthday?** 