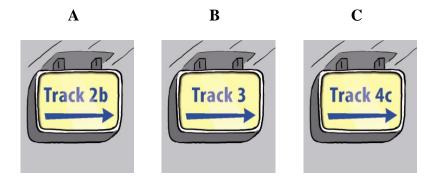

## **Question 1: From which track will the train to Darby leave?**

**Question 2: What pet will Tom get for his birthday?** 